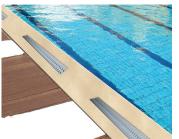

| Replacement Part Number | Description       |
|-------------------------|-------------------|
| FSDP-CH                 | Grey Channel ONLY |
| FSDP-GG                 | Grey grate ONLY   |

Ideal for driveways, patios, swimming pools, sports courts, gardens and more!