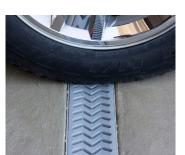

## Technical Data

- Designed to withstand automotive weight for Class B (loads of 61-175 psi), medium-duty pneumatic tire traffic, autos and light trucks at speeds less than 20 mph.
- All products are "UV" inhibited
- Grates are ADA and heel guard compliant
- Grates have a non-slip textured surface
- Clips or screws are not required to assemble
- Concave grates trap and transfer water