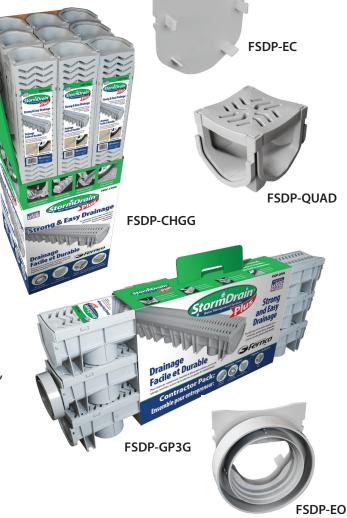

| Part Number | Description                                                             |
|-------------|-------------------------------------------------------------------------|
| FSDP-CHGG   | 39.5" grey Channel with grate                                           |
| FSDP-GP3G   | Three pieces of grey Channel with grate, one End Cap and one End Outlet |
| FSDP-QUAD   | Four-way connector                                                      |
| FSDP-EC     | End Cap                                                                 |
| FSDP-EO     | End Outlet                                                              |